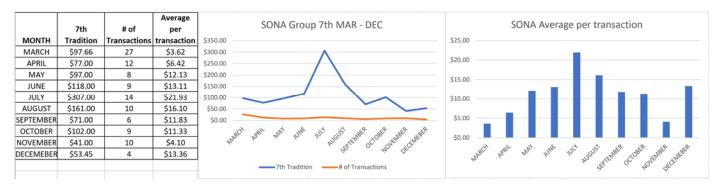

### **Treasurer Report:**

From 11/30/2020 - 12/27/2020

**PRUDENT RESERVE:** \$100

**DONATED:** \$142.55 to area in December

**REMAINING FUNDS:** \$53.45 as of 12/27/2020

## **NEW BUSINESS:**

Contribution to Area for JAN: \$53.45